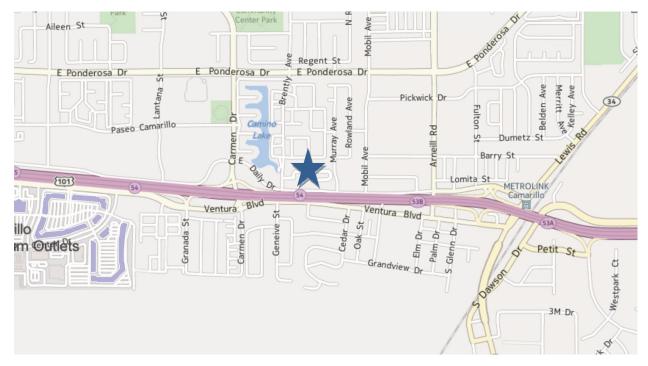

## **Camarillo Location**

1821 E. Daily Dr. • Camarillo, CA 93010 (805) 987-5300 • Toll Free: (866) 987-2020 www.DoughertyLaserVision.com

## TRAVELING WESTBOUND ON THE 101 FWY. (from LA)

- Take EXIT 53B toward Lewis Rd./CA-34.
- Keep left to take the Daily Dr. ramp. 0.03 mi
- Turn left onto E Daily Dr. 0.5 mi
- 1821 E DAILY DR, is on the right. Your destination is just past Murray Ave.

(If you reach Brently Ave. you've gone about 0.1 miles too far)

## TRAVELING EASTBOUND ON THE 101 FWY. (from Ventura)

- Keep left to take US-101 S/Ventura Fwy E toward Los Angeles.
- Take EXIT 54 toward Carmen Dr./Camarillo. 0.2 mi
- Turn left onto E. Ventura Blvd. 0.2 mi
- Turn left onto Carmen Dr. (Camarillo Shell is on the corner) If you reach Geneive St. you've gone about 0.1

miles too far - 0.2 mi

- Turn right onto E Daily Dr. CARMEN AUTO is on the right If you reach Paseo Camarillo you've gone about 0.1 miles too far 0.04 mi
- 1821 E. DAILY DR, is on the left. Your destination is 0.1 miles past Brently Ave.