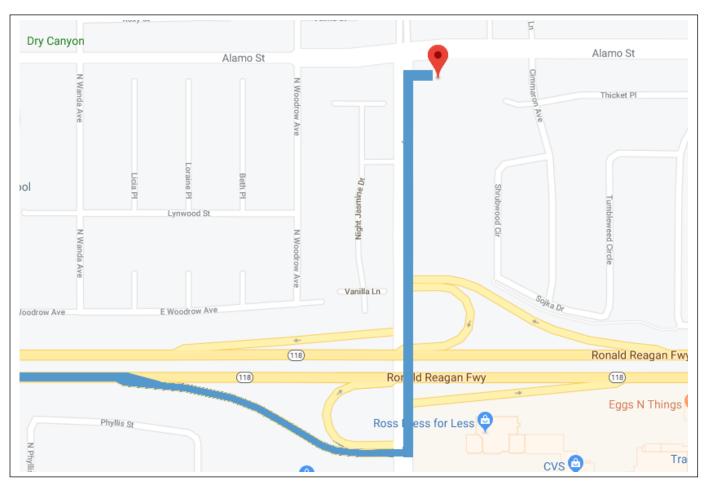

## Traveling from CA-118 E

- Take CA-118 E to Sycamore Dr
- Take exit 25 from CA-118 E
- Turn left onto Sycamore Dr
- Continue down Sycamore Dr and your destination will be on the Right

Simi Valley Location