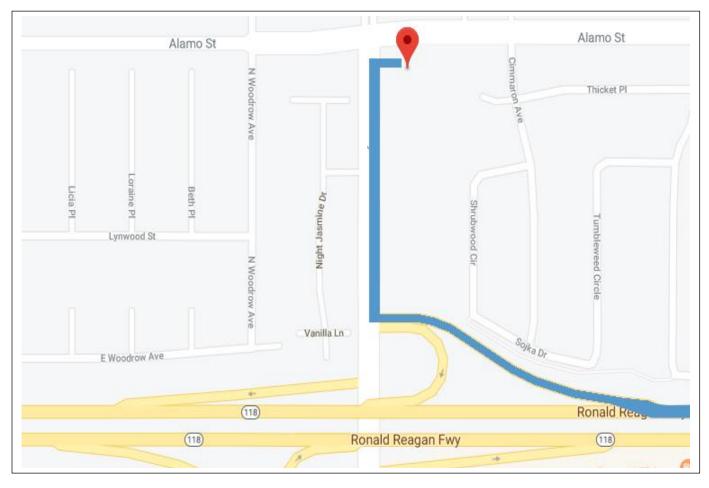

## Traveling from US-101 S

- Take CA-118 W to Sycamore Dr
- Take exit 25 from CA-118 W
- Turn right onto Sycamore Dr
- Continue down Sycamore Dr and your destination will be on the Right